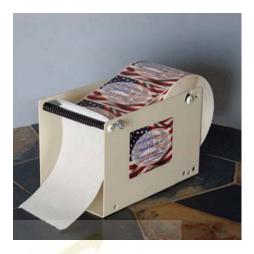

### Model TAL-5M & 10M Manual Label Dispenser

### TAKE-A-LABEL....

Providing Economical Solutions in Label Dispensing Systems

Model 5M Shown

The TAKE-A-LABEL Model TAL-5M & 10M using the 'standard' all steel construction of the complete line, the Model TAL-5M & 10M provides the performance necessary for the most demanding applications.

When no electricity is available, the TAL-5M and 10M will improve almost any label dispensing application.

### TAL

www.take-a-label.com

Label Roll Diameter up to 8"
Durable All Steel Frame with Powder Coat Finish
Dispenses Die-cut or Butt-cut Labels
Accommodates Multiple Rolls of Labels

**Standard Features** 