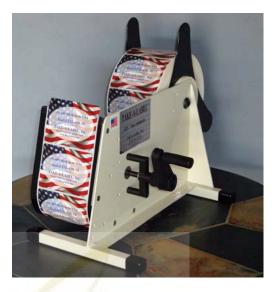

### Model TAL-250M & 450M Manual Label Dispenser

### TAKE-A-LABEL....

Providing Economical Solutions in Label Dispensing Systems

The TAKE-A-LABEL

label dispensers.

are

speed is needed.

units

TAL-250M & TAL-450M represents

the next step in "Manual" advanced

handle and a label is dispensed. The

ideally

applications were power may not be

available, or increased labeling

and TAL-450M offer the features and size of most electric dispensers

but at a fraction of the price.

Model

for

Just turn the

suited

The TAL-250M

Model 450M Shown

Standard Features