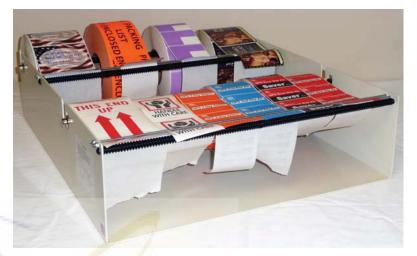

### Model TAL-40M Manual Label Dispenser

TAKE-A-LABEL....

Providing Economical Solutions in Label Dispensing Systems

Model TAL-40M

The all steel and aluminum construction of the Model TAL-40M provides the performance necessary for the most demanding applications.

When no electricity is available, and multiple labels need to be dispensed on a common unit the TAL-40M will simplify and organize your labeling operation.

**Standard Features** 

Label Roll Diameter up to 8"
Durable All Steel Frame with Powder Coat Finish
Dispenses Die-cut or Butt-cut Labels
Accommodates Multiple Rolls of Labels

#### **Specifications**

◊ Roll Web capacity up to 40"
◊ Two 20' webs in one unit

♦ Core Size: 1" and 3"