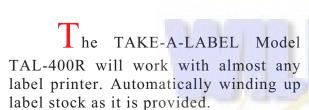

### Model TAL-400R Rewinder

# Providing Economical Solutions in Label Rewinding

The TAL-400R can also be used as a stand alone rewind system for rewinding pre-printed labels. This unit is shipped ready to work. Using all steel frame construction and a high torque Bi-Directional DC motor. The simple to use TAL-400R will provide years of trouble free service.

#### **Features**

- ♦ Label Roll Diameter up to 10"
- ♦ Inside Roll Guide
- ♦ Durable All Steel Frame with Powder Coat Finish
- ♦ 3" Core
- ♦ Adjustable Torque Switch
- ♦ 4.5" Web Capacity
- ♦ Web Speed up to 12 IPS