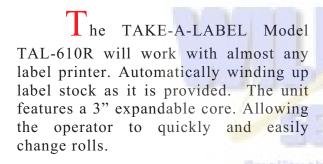

### Model TAL-610R Rewinder

# Providing Economical Solutions in Label Rewinding

The TAL-610R can also be used as a stand alone rewind system for rewinding pre-printed labels when used in conjunction with the TAL-100HD unwind stand. Using a solid state control board for increased reliability, and the standard all steel and aluminum construction the TAL-610R will give you the quality product you have come to expect from TAKE-A-LABEL, Inc.

#### Fontures

- ♦ 3" Expanding Mandrel
- ♦ Inside and Outside Roll Guides
- Durable All Steel Frame with Powder Coat Finish
- ♦ Label Roll Diameter up to 12"
- ♦ Made in the USA
- ♦ 6.5" Web Capacity
- ♦ Web Speed up to 25 IPS