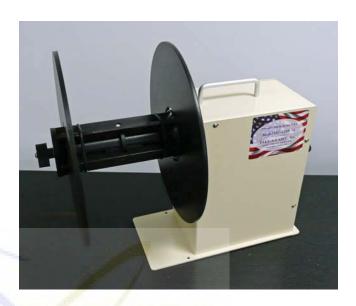

### Model TAL-610R Rewinder

# Providing Economical Solutions in Label Rewinding

The TAL-610R can also be used as a stand alone rewind system for rewinding pre-printed labels when used in conjunction with the TAL-100HD unwind stand. Using a solid state control board for increased reliability, and the standard all steel and aluminum construction the TAL-610R will give you the quality product you have come to expect from TAKE-A-LABEL, Inc.

#### Fontures

- ♦ 3" Expanding Mandrel
- ♦ Inside and Outside Roll Guides
- Durable All Steel Frame with Powder Coat Finish
- ♦ Label Roll Diameter up to 12"
- ♦ Made in the USA
- ♦ 6.5" Web Capacity
- ♦ Web Speed up to 25 IPS