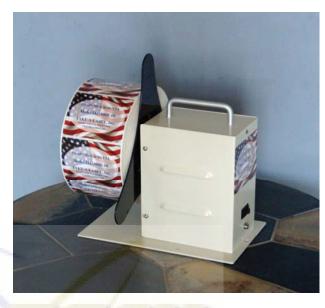

### Model TAL-400R Rewinder

# Providing Economical Solutions in Label Rewinding

The TAL-400R can also be used as a stand alone rewind system for rewinding pre-printed labels. This unit is shipped ready to work. Using all steel frame construction and a high torque Bi-Directional DC motor. The simple to use TAL-400R will provide years of trouble free service.

#### **Features**

- ♦ Label Roll Diameter up to 10"
- ♦ Inside Roll Guide
- ♦ Durable All Steel Frame with Powder Coat Finish
- ♦ 3" Core
- ♦ Adjustable Torque Switch
- ♦ 4.5" Web Capacity
- ♦ Web Speed up to 12 IPS