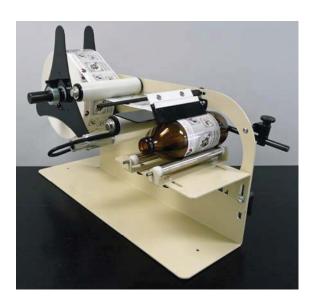

## Model TAL-1100M/R

## Manual Round Product Label Applicator

The TAKE-A-LABEL Model TAL-1100M/R Manual Round Product Labeler will label virtually any round product. With just the turn of a handle, labels up to 5" wide can be applied. Products are quickly loaded into the applicator with the unique open carriage design. The top wipe down brush ensures that the labels are fully applied to the product. The open bottle support can be changed from one size to the next in seconds without the use of tools.

#### **Standard Features:**

No Tools Required Fully adjustable unwind tension Waste rewind spindle to collect backing paper Durable all steel frame with powder coat finish

#### **Physical Features:**

Unit Dimensions: 20"L x 9.5"W x 11"H

Shipping Weight: 15 lbs.

#### **Specifications:**

Product Size: 1" to 5" Minimum Label Size: 1" x 1" Maximum Label Width: 5" Maximum Roll Diameter: 12" Core Size Diameter: 1" or 3"