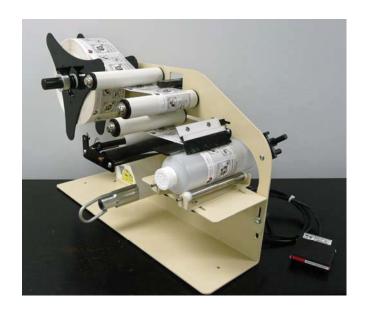

## **Model TAL-2100ER**

## Electric Round Product Label Applicator

## TAKE-A-LABEL... Providing Economical Solutions In Round Product Labeling Systems

The TAKE-A-LABEL Model TAL-2100ER Round Product Labeler will label virtually any round product. Step on the footswitch to activate the labeler and, labels up to 5" wide can be applied. Products are quickly loaded into the applicator with the unique open carriage design. The top wipe down brush ensures that the labels are fully applied to the product. The open bottle support can be changed from one size to the next in seconds without the use of tools.

#### **Standard Features:**

No Tools Required
Made in the USA
Fully adjustable unwind tension
Waste rewind spindle to collect backing paper
Durable all steel frame with powder coat finish

#### **Physical Features:**

Unit Dimensions: 24"L x 16"W x 14"H

Shipping Weight: 35 lbs.

#### **Specifications:**

Product Size: 1" to 5"

Minimum Label Size: 1" x 1" Maximum Label Width: 5" Maximum Roll Diameter: 12" Core Size Diameter: 1" or 3"