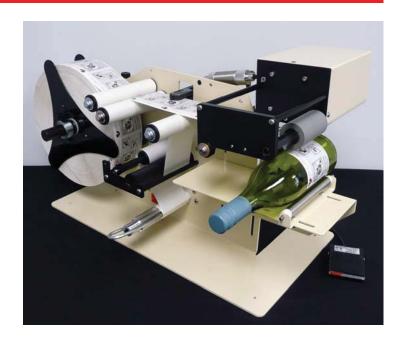

### **Model TAL-3100R**

## Round Product Label Applicator

# TAKE-A-LABEL... Providing Economical Solutions In Round Product Labeling Systems

The TAKE-A-LABEL Model TAL-3100R Round Product Label Applicator continues the commitment of TAKE-A-LABEL to provide intelligent and economical solutions in semi-automatic labeling systems.

This uniquely designed applicator will accommodate a full range of round products, from 1/4" to 6.5" diameter, without the need for costly attachments or modifications. The 'open carriage' design allows the applicator to apply labels to products of virtually any length using one standard unit.

#### **Standard Features:**

Solid state electronics Scrap rewind for quick start and removal of waste liner Photo cell label sensor Durable all steel frame with powder coat finish Footswitch activated

#### **Optional Features**:

Front/Back Label Kit All Purpose Carriage 7" Wide Label Kit Clear Label Photo Sensor Hot Stamp Imprinter Ink Imprinter

#### **Specifications:**

Product Size: 1/4" to 6.5" Minimum Label Size: 1/2 x 1/2" Maximum Label Width: 5" Maximum Roll Diameter: 12" Core Size Diameter: 1" or 3"

#### **Physical Features**:

Unit Dimensions: 16W x 17H x 30L"

Shipping Weight: 75 pounds

Electrical Requirements: 115 VAC, 60 Hz., Sgl

Air Requirement: 40 PSI