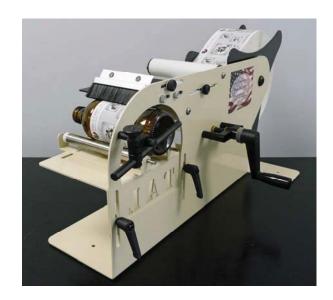

## **Model TAL-2100ER**

## Electric Round Product Label Applicator

## TAKE-A-LABEL... Providing Economical Solutions In Round Product Labeling Systems

The TAKE-A-LABEL Model TAL-2100ER Round Product Labeler will label virtually any round product. Step on the footswitch to activate the labeler and, labels up to 5" wide can be applied. Products are quickly loaded into the applicator with the unique open carriage design. The top wipe down brush ensures that the labels are fully applied to the product. The open bottle support can be changed from one size to the next in seconds without the use of tools.

#### **Standard Features:**

No Tools Required
Made in the USA
Fully adjustable unwind tension
Waste rewind spindle to collect backing paper
Durable all steel frame with powder coat finish

#### **Physical Features:**

Unit Dimensions: 24"L x 16"W x 14"H

Shipping Weight: 35 lbs.

#### **Specifications:**

Product Size: 1" to 5"

Minimum Label Size: 1" x 1" Maximum Label Width: 5" Maximum Roll Diameter: 12" Core Size Diameter: 1" or 3"