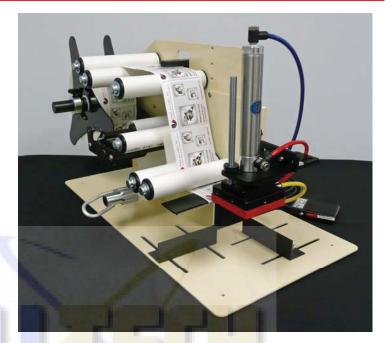

### **Model TAL-3100T** Tamp Label Applicator

## TAKE-A-LABEL... Providing Economical Solutions In Tamp Labeling Systems

The Model TAL-3100T has been designed and built from the ground up to be a very simple to operate high accuracy label applicator. Designed to be efficiently operated by any operator, the TAL-3100T will provide accuracy of +/- 1/16" or better. The TAL-3100T can label both flat and semi-flat products.

When your labeling project requires the durability of the industry "work horse" at a price that works for you, look to the Model TAL-3100T Tamp Label Applicator for your labeling solution.

#### Standard Features:

Scrap rewind for quick start and removal of waste liner Full scrap rewind feature Durable all steel frame with powder coat finish Footswitch activated

**Specifications:** 

Accuracy +/- 1/16"

Product Height: 0" to 7"

Minimum Label Size: 1/2 x 1/2"

Maximum Label Size: 5" x 5"

Maximum Roll Diameter: 12"

Core Size Diameter: 1" or 3"

#### **Physical Features:**

Unit Dimensions: W-15" x H-13" x L-27" Shipping Weight: 45 pounds Electrical Requirements: 115 VAC, 60 Hz., Sgl Air Requirement: 30-60 PSI